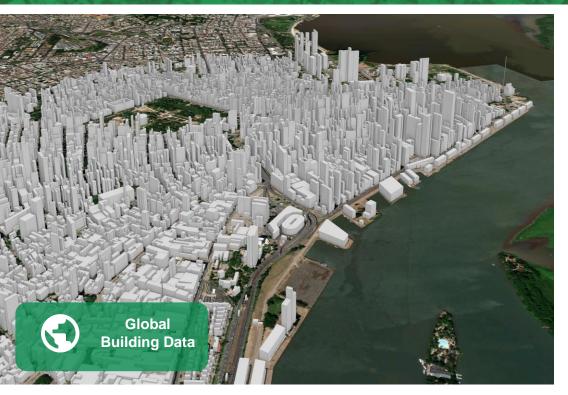

## **GLOBAL SCALE**

- Global scale building vector generation based on satellite imagery
- Building height information derived from mono satellite imagery
- Verified high accuracy on building and building heights extraction

Our technology of buildings and heights extraction does not require use of LiDAR or stereo aerial/satellite imagery but widely available mono satellite imagery. Unique AI based algorithms and processes are able automatically calculate the buildings heights.