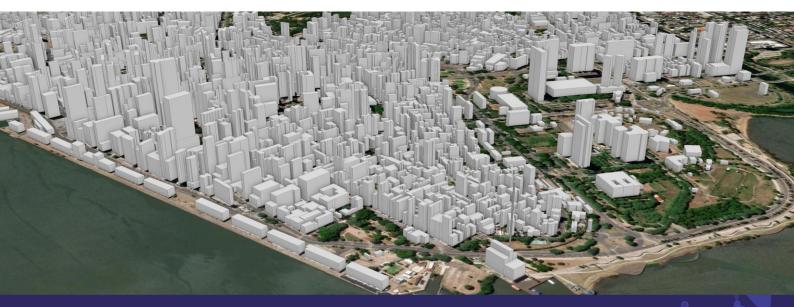

## **GLOBAL SCALE**

- Global scale building vector generation based on satellite imagery
- Building height information derived from mono satellite imagery
- Verified high accuracy on building and building heights extraction

Our technology of buildings and heights extraction does not require use of LiDAR or stereo aerial/satellite imagery but widely available mono satellite imagery. Unique AI based algorithms and processes are able automatically calculate the buildings heights.