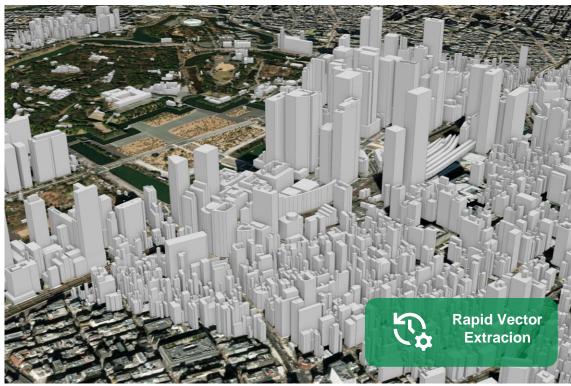

## **AI POWER**

- Rapid vector generation with building footprints and height
- Easily accessible sources everywhere you need
- Innovative technology to derive building heights using Artificial Intelligence

High accurate building vector available everywhere in few days. All Al based processes are fully supervised and checked by our GIS Professionals.