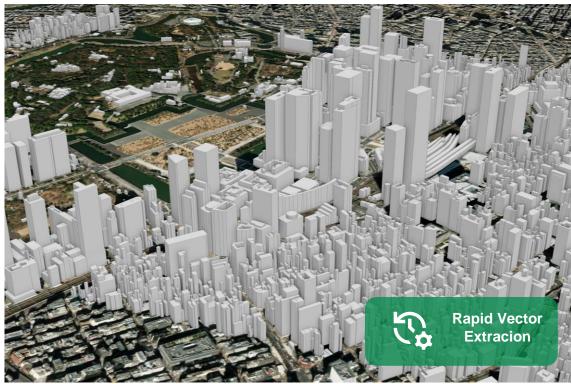

## **AI POWER**

- Rapid vector generation with building footprints and height
- Easily accessible sources everywhere you need
- Innovative technology to derive building heights using Artificial Intelligence

Our technology of buildings and heights extraction does not require use of LiDAR or stereo aerial/satellite imagery but widely available mono satellite imagery. Unique AI based algorithms and processes are able automatically calculate the buildings heights.